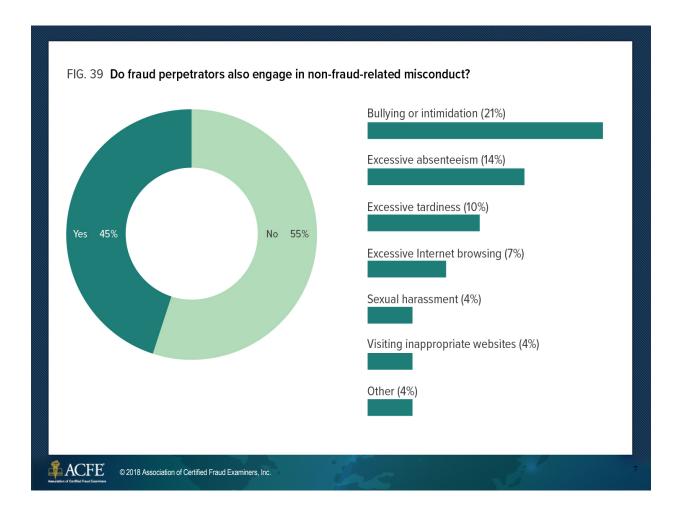

l, J.D., CFE
Vice President - Education
Association of Certified Fraud
Examiners

Vincent Walden, CFE, CPA

Managing Director

Alvarez & Marsal Disputes and
Investigations, LLC

© 2019 Association of Certified Fraud Examiners, Inc.



## FIG. 25 How does the perpetrator's level of authority relate to scheme duration?

| Position        | Median months to detection |
|-----------------|----------------------------|
| Employee        | 12 months                  |
| Manager         | 18 months                  |
| Owner/executive | 24 months                  |



© 2018 Association of Certified Fraud Examiners, Inc.



FIG. 35 How does the number of perpetrators in a scheme relate to occupational fraud?







\$339,000 Median loss



© 2018 Association of Certified Fraud Examiners, Inc.









### Addressing red flags in the data

Results from the 2019 Anti-Fraud Technology Benchmarking Report



© 2019 Association of Certified Fraud Examiners, Inc.

2/3

of organizations currently use exception reporting or anomaly detection techniques in their fraud-related initiatives

AND

MORE THAN

use **automated monitoring** of red flags or violations of business rules.

Over the next two years, the use of each of these types of analytics is expected to grow to 72% of organizations.



## FIG. 13 Are organizations contributing to data-sharing consortiums to help prevent or detect fraud?





© 2018 Association of Certified Fraud Examiners, Inc.











© 2018 Association of Certified Fraud Examiners, Inc.

#### **Contact Info**

John Gill, CFE, JD VP-Education

Vincent Walden, C