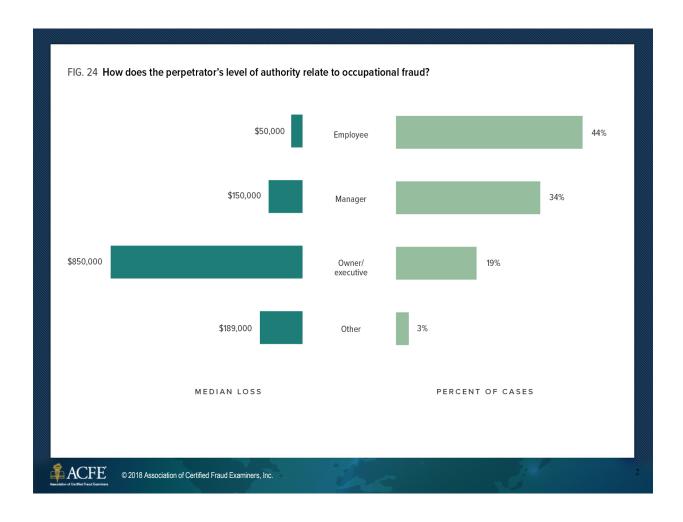

## FIG. 25 How does the perpetrator's level of authority relate to scheme duration?

| Position        | Median months to detection |
|-----------------|----------------------------|
| Employee        | 12 months                  |
| Manager         | 18 months                  |
| Owner/executive | 24 months                  |