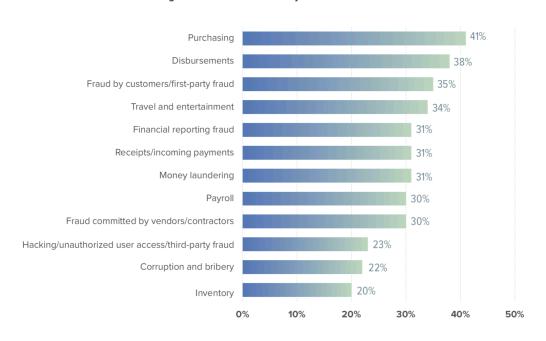

tors in a scheme relate to occupational fraud?







\$339,000 Median loss



© 2018 Association of Certified Fraud Examiners, Inc.









### Addressing red flags in the data

Results from the 2019 Anti-Fraud Technology Benchmarking Report



© 2019 Association of Certified Fraud Examiners, Inc.

2/3

of organizations currently use exception reporting or anomaly detection techniques in their fraud-related initiatives

AND

MORE THAN

use **automated monitoring** of red flags or violations of business rules.

Over the next two years, the use of each of these types of analytics is expected to grow to 72% of organizations.



## FIG. 13 Are organizations contributing to data-sharing consortiums to help prevent or detect fraud?





© 2018 Association of Certified Fraud Examiners, Inc.











© 2018 Association of Certified Fraud Examiners, Inc.

#### **Contact Info**

John Gill, CFE, JD VP-Education

Vincent Walden, CFE, CPA Managing Director

ACFE jgill@acfe.com

Alvarez & Marsal vwalden@alvarezandmarsal.com