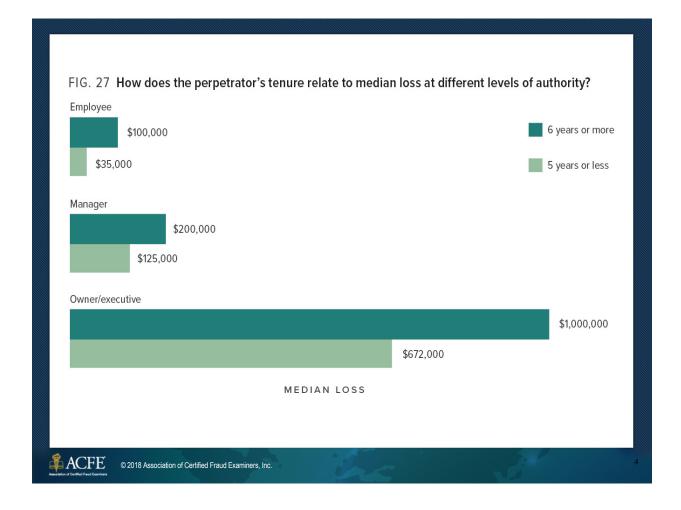

## FIG. 25 How does the perpetrator's level of authority relate to scheme duration?

| Position        | Median months to detection |
|-----------------|----------------------------|
| Employee        | 12 months                  |
| Manager         | 18 months                  |
| Owner/executive | 24 months                  |