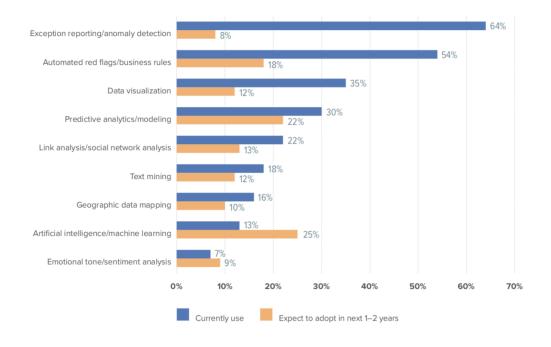

### Addressing red flags in the data

Results from the 2019 Anti-Fraud Technology Benchmarking Report

© 2019 Association of Certified Fraud Examiners, Inc.

2/3

of organizations currently use exception reporting or anomaly detection techniques in their fraud-related initiatives

AND

MORE THAN

use **automated monitoring** of red flags or violations of business rules.

Over the next two years, the use of each of these types of analytics is expected to grow to 72% of organizations.