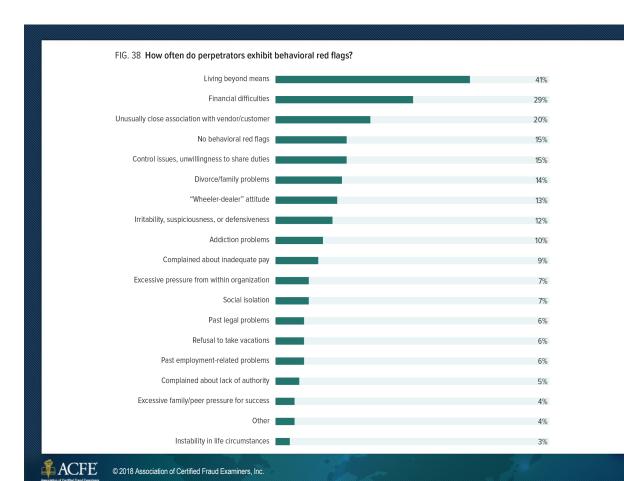

ill, J.D., CFE
Vice President - Education
Association of Certified Fraud
Examiners

Vincent Walden, CFE, CPA

Managing Director

Alvarez & Marsal Disputes and
Investigations, LLC

© 2019 Association of Certified Fraud Examiners, Inc.



## FIG. 25 How does the perpetrator's level of authority relate to scheme duration?

| Position        | Median months to detection |
|-----------------|----------------------------|
| Employee        | 12 months                  |
| Manager         | 18 months                  |
| Owner/executive | 24 months                  |



© 2018 Association of Certified Fraud Examiners, Inc.



FIG. 35 How does the number of perpetrators in a scheme relate to occupational fraud?







\$339,000 Median loss



© 2018 Association of Certified Fraud Examiners, Inc.









### Addressing red flags in the data

Results from the 2019 Anti-Fraud Technology Benchmarking Report



© 2019 Association of Certified Fraud Examiners, Inc.

2/3

of organizations currently use exception reporting or anomaly detection techniques in their fraud-related initiatives

AND

MORE THAN

use **automated monitoring** of red flags or violations of business rules.

Over the next two years, the use of each of these types of analytics is expected to grow to 72% of organizations.



## FIG. 13 Are organizations contributing to data-sharing consortiums to help prevent or detect fraud?





© 2018 Association of Certified Fraud Examiners, Inc.











© 2018 Association of Certified Fraud Examiners, Inc.

#### **Contact Info**

John Gill, CFE, JD VP-Education

Vincent Walden,