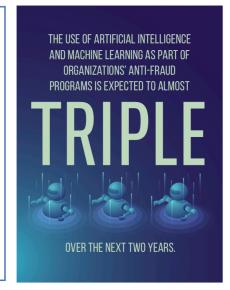

|
| Owner/executive | 24 months                  |



© 2018 Association of Certified Fraud Examiners, Inc.



FIG. 35 How does the number of perpetrators in a scheme relate to occupational fraud?







\$339,000 Median loss



© 2018 Association of Certified Fraud Examiners, Inc.









### Addressing red flags in the data

Results from the 2019 Anti-Fraud Technology Benchmarking Report



© 2019 Association of Certified Fraud Examiners, Inc.

2/3

of organizations currently use exception reporting or anomaly detection techniques in their fraud-related initiatives

AND

MORE THAN

use **automated monitoring** of red flags or violations of business rules.

Over the next two years, the use of each of these types of analytics is expected to grow to 72% of organizations.



## FIG. 13 Are organizations contributing to data-sharing consortiums to help prevent or detect fraud?





© 2018 Association of Certified Fraud Examiners, Inc.











© 2018 Association of Certified Fraud Examiners, Inc.

#### **Contact Info**

John Gill, CFE, JD VP-Education

Vincent Walden, CFE, CPA Managing Director

ACFE jgill@acfe.com

Alvarez & Marsal vwalden@alvarezandmarsal.com