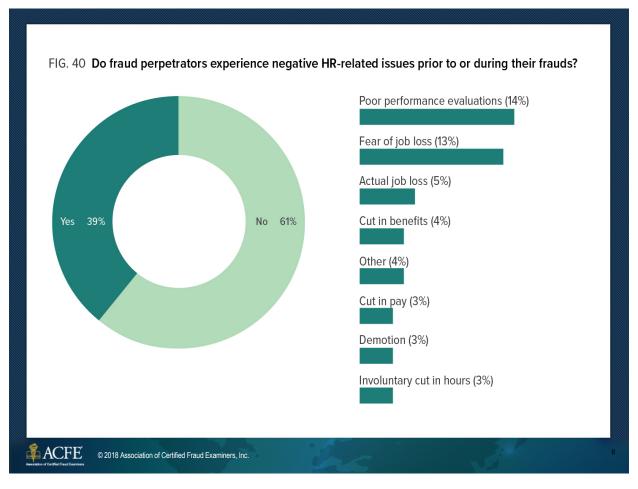

J.D., CFE
Vice President - Education
Association of Certified Fraud
Examiners

Vincent Walden, CFE, CPA

Managing Director

Alvarez & Marsal Disputes and
Investigations, LLC

© 2019 Association of Certified Fraud Examiners, Inc.



## FIG. 25 How does the perpetrator's level of authority relate to scheme duration?

| Position        | Median months to detection |
|-----------------|----------------------------|
| Employee        | 12 months                  |
| Manager         | 18 months                  |
| Owner/executive | 24 months                  |



© 2018 Association of Certified Fraud Examiners, Inc.



FIG. 35 How does the number of perpetrators in a scheme relate to occupational fraud?







\$339,000 Median loss



© 2018 Association of Certified Fraud Examiners, Inc.









### Addressing red flags in the data

Results from the 2019 Anti-Fraud Technology Benchmarking Report



© 2019 Association of Certified Fraud Examiners, Inc.

2/3

of organizations currently use exception reporting or anomaly detection techniques in their fraud-related initiatives

AND

MORE THAN

use **automated monitoring** of red flags or violations of business rules.

Over the next two years, the use of each of these types of analytics is expected to grow to 72% of organizations.



## FIG. 13 Are organizations contributing to data-sharing consortiums to help prevent or detect fraud?





© 2018 Association of Certified Fraud Examiners, Inc.











© 2018 Association of Certified Fraud Examiners, Inc.

#### **Contact Info**

John Gill, CFE, JD VP-Education

Vincent Walden, CFE